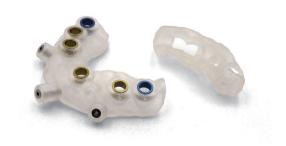

#### **Dental Orthoshape-orthodontic Model**

UPro 10 Dental Ortho has excellent dimensional accuracy and superb detail performance, it will not be deformed during the injection and heating progress, and fabricate highly fitted invisible aligner.