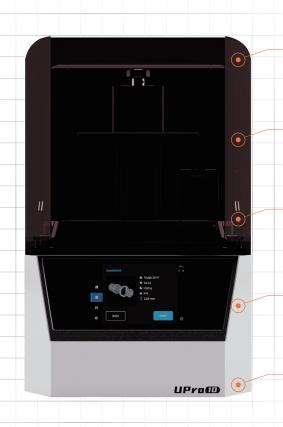

# Parameters

Chairside Dental 3d Printer

| Model                   | UPro 10                                                                             |
|-------------------------|-------------------------------------------------------------------------------------|
| Product Name            | Chairside dental 3d printer                                                         |
| Build Dimension         | 144x81x200mm                                                                        |
| Xy Resolution           | 75 μm                                                                               |
| Technology              | Low peel force DLP photocuring                                                      |
| Layer Thickness         | 0.025 - 0.3 mm                                                                      |
| Printing Speed          | 50mm/hour at maximum in 0.1mm layer thickness                                       |
|                         | (Printing speed is related to the type of consumable material and printing settings |
| Light Source            | UV LED light source, DMD chip from Texas Instruments                                |
| Light Source Wave Range | 405nm                                                                               |
| Resolution              | 1920x1080 pixel                                                                     |
| Touch Screen            | 7 inch color capacitive touch screen                                                |
| Data Transmission       | U disk, wifi, network cable                                                         |
| Power Supply            | 100-240 VAC,50 Hz                                                                   |
| Printer Power           | 450 W                                                                               |
| Operating System        | Windows 7/8/10/11                                                                   |
| File Format             | STL, .OBJ, .SHAPE                                                                   |
| Slicing Software        | ShapeWare                                                                           |
| Software Language       | Chinese, English                                                                    |
| Printer Dimension       | 420 × 400 × 604 mm                                                                  |
|                         | $600 \times 400 \times 800$ mm (when the cover opens)                               |
| Printer Net Weight      | 27 kg                                                                               |
| Package Dimension       | 570 × 540 × 850 mm                                                                  |
| Package Weight          | 33 kg                                                                               |