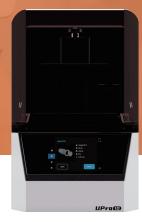

#### **Chairside Dental 3d Printer**

Simple appearance, easy operation, rapid printing, accurate and efficient, available for multi restoration types

# Parameters

Chairside Dental 3d Printer

| Model                   | UPro 10                                                                             |
|-------------------------|-------------------------------------------------------------------------------------|
| Product Name            | Chairside dental 3d printer                                                         |
| Build Dimension         | 144x81x200mm                                                                        |
| Xy Resolution           | 75 μm                                                                               |
| Technology              | Low peel force DLP photocuring                                                      |
| Layer Thickness         | 0.025 - 0.3 mm                                                                      |
| Printing Speed          | 50mm/hour at maximum in 0.1mm layer thickness                                       |
|                         | (Printing speed is related to the type of consumable material and printing settings |
| Light Source            | UV LED light source, DMD chip from Texas Instruments                                |
| Light Source Wave Range | 405nm                                                                               |
| Resolution              | 1920x1080 pixel                                                                     |
| Touch Screen            | 7 inch color capacitive touch screen                                                |
| Data Transmission       | U disk, wifi, network cable                                                         |
| Power Supply            | 100-240 VAC,50 Hz                                                                   |
| Printer Power           | 450 W                                                                               |
| Operating System        | Windows 7/8/10/11                                                                   |
| File Format             | STL, .OBJ, .SHAPE                                                                   |
| Slicing Software        | ShapeWare                                                                           |
| Software Language       | Chinese, English                                                                    |
| Printer Dimension       | 420 × 400 × 604 mm                                                                  |
|                         | $600 \times 400 \times 800$ mm (when the cover opens)                               |
| Printer Net Weight      | 27 kg                                                                               |
| Package Dimension       | 570 × 540 × 850 mm                                                                  |
| Package Weight          | 33 kg                                                                               |