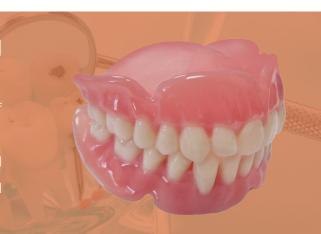

#### **Denture Full Mouth Kito**

Upro 10 Denture is easy to print with real colour and lustre for a finished product, and it is natural and has high strength and high hardness.

Using provisional crown resin, there is no smell and stable color, which is a

#### Other features

- · Printing cost: 22USD/piece, printing time: 90min/piece
- $\cdot$  Dimensional accuracy:±50µm,satisfying perfectly the accuracy requirement of the clinical model
- · Without pungent odor, environment friendly

perfect digital dental BPS suction solution.