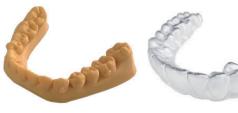

#### **Denture Full Mouth Kito**

Upro 10 Denture is easy to print with real colour and lustre for a finished product, and it is natural and has high strength and high hardness.

Using provisional crown resin, there is no smell and stable color, which is a

perfect digital dental BPS suction solution.

## High Quality Denture Base Cooperates With Provisional Crown, Perfect Bps Suction Denture Solution

With A1,A2 dual color provisional teeth resin, denture base resin of digital BPS suction denture solution is very easy to print.

The solution is with high strength, real and aesthetic color and texture. During wearing the denture, the color will not be changed and there is no smell.